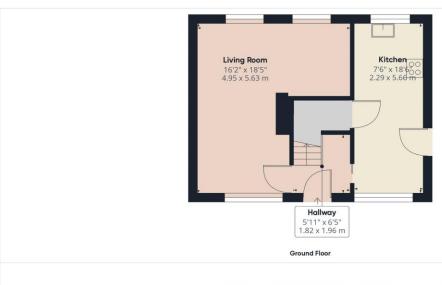

# www.clarkemunro.com

Approximate total area 837.45 ft<sup>2</sup>

Bathroom 7'0" x 6'10" 2.15 x 2.09 m Bedroom Bedroom

nsure accuracy, all measurements a approximate, not to scale. This floor plan is for illustrative purposes only